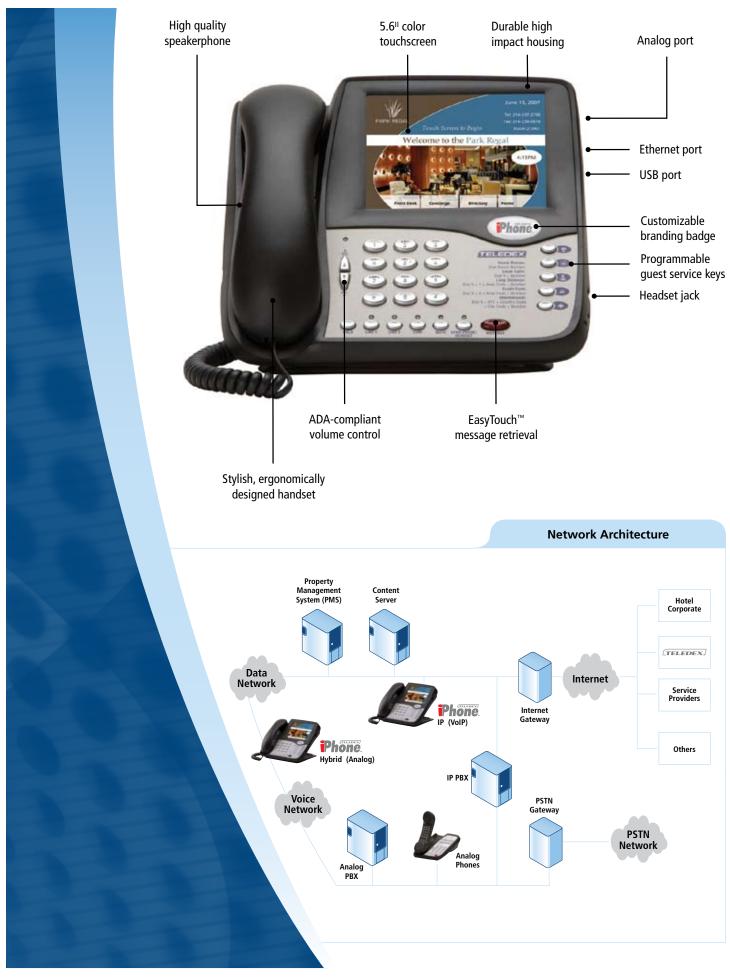

## Groundbreaking innovation in a great new look.

Teledex iPhone Hybrid phones allow any property, regardless of network infrastructure, to deliver interactive content and applications to the guest room. IPhone Hybrid combines standard analog voice services with a crisp, data-driven color touch screen in a new phone that invites your guests to use the phone in ways they never have before.

With Teledex iPhone, you can keep your existing analog voice infrastructure in place. Then, in the future, when you're ready to convert your property to VoIP, your Teledex iPhone Hybrids can be upgraded to a pure SIP phones with a simple firmware upgrade. You won't have to buy new phones!

## FEATURES AND SPECIFICATIONS

- Two lines
- 5.6-inch color touch screen LCD
- Speakerphone
- Headset jack (2.5mm)
- 5 or 10 programmable guest service keys
- HTML browser-based architecture
- Supports XML-compliant applications
- PrimeLine/RingLine<sup>™</sup> automatic line selection
- Conference
- USB port
- ection
- 900 704 9252

2-port 10/100 switch

 ADA-compliant volume control with enhanced Sonica<sup>™</sup> hearing aid compatibility

| Power:       | Local adapter             |
|--------------|---------------------------|
| Humidity:    | 65% ± 20%                 |
| Temperature: | 77°F ± 50°F (25°C ± 10°C) |
| Weight:      | 2lb. 12 oz. (.9 kg)       |
| Footprint:   | 9.0 in. W x 8.5 in. D     |
| Height:      | 6.47 in (fully extended)  |
|              | 3.97 in. (flat)           |